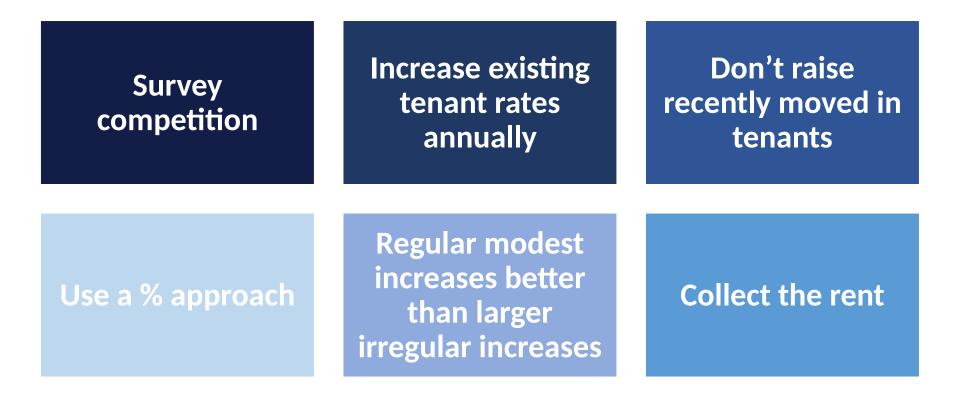

#### **Increase Rent?!**

#### Know Your Market!

#### **Increase Rents**

Increases consistent and fair

#### No 'special' customers

Do not pick and choose who gets increases

Might give consideration to tenants with multiple units

Remove personality and favoritism from process