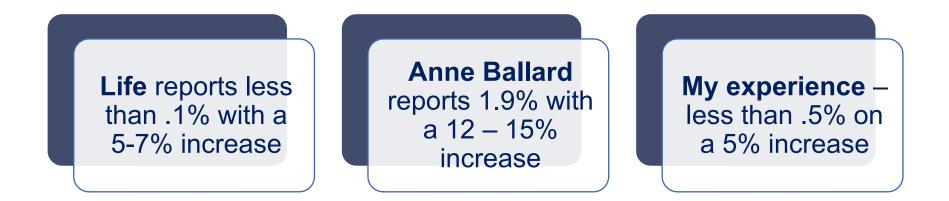

## Will They All Move Out?

Note that according to Warren Lieberman of Veritec Solutions there is significantly more correlation between move outs and ANY price increase than move outs and the amount of price increase.